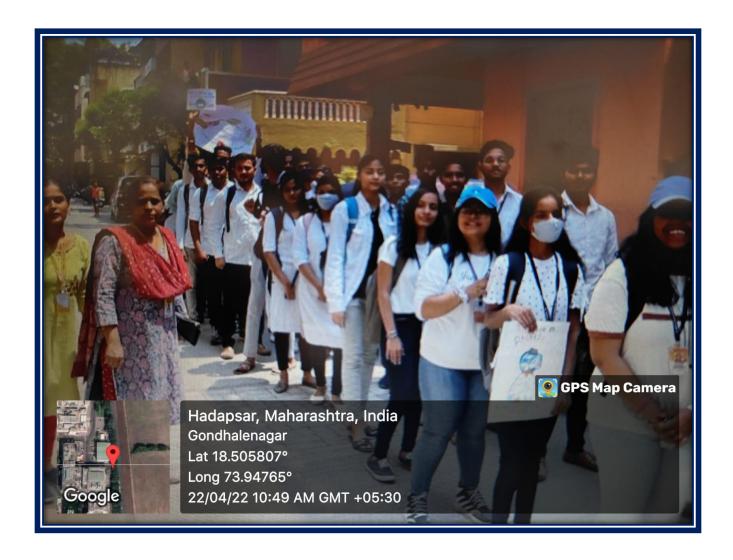

uragement to us as the team to save the environment has increased. We thank the Annasaheb Magar Mahavidyalay's Sagarmitra TEAM for this support and acknowledge that they have done a good and significant contribution to protect the environment of our precious earth. We hope that both our institutions continue to work together in this noble task into the future.

Sincerely.

Vinod Bodhankar

Joint-Director

TAA- Sagarmitra Abhiyaaan,

Pune-Jalgao-Shirpur-Satara-PimpriChinchwad

9850230064 parvatara@gmail.com

#### Tree plantation at VSI Manjari Hadapsar: Photos (10/03/2022)



### Tree plantation at VSI Manjari Hadapsar: Photos (10/03/2022)





## Photos of Awareness rally on "Reduced usage of plastic" (22/04/2022)



## Photos of Awareness rally on "Reduced usage of plastic" (22/04/2022)





### Pune District Education Association's Annasaheb Magar Mahavidyalaya







Self Study Report: 2024 (4th Cycle)

Microbial analysis of Soil and Water from Dive Village 2021-2022

### Water sample collection



### **Soil sample collection**



#### Microbial analysis





### **Conclusion:**

This study was aimed to find microbial isolates from various niches. Considering agricultural practices of the villagers, infectious agent was isolated to guide the farmers for the application of bio fungicides. Villagers can cultivate and sell spirogyra as singleness protein (SCP) and algal fertilizers.



#### Pune District Education Association's Annasaheb Magar Mahavidyalaya Hadapsar, Pune- 411028



Affiliated to Savitribai Phule Pune University, Pune

Self Study Report: 2024 (4th Cycle)