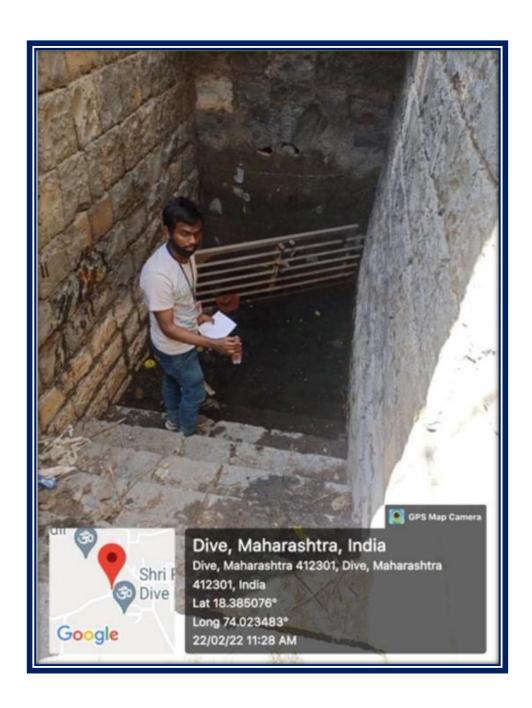

### Pune District Education Association's Annasaheb Magar Mahavidyalaya

Self Study Report: 2024 (4th Cycle)

Microbial analysis of Soil and Water from Dive Village 2021-2022

### Water sample collection

### **Soil sample collection**

#### Microbial analysis