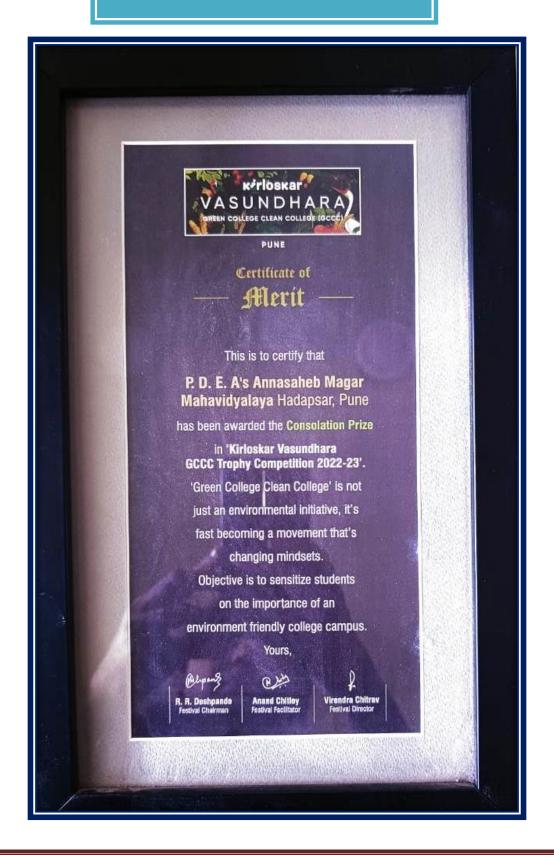

Participation in Green College
Clean College Trophy
Competition held by Kirloskar
Vasundhara (Institution won
third prize)

# Participation in Green College Clean College Trophy Competition held by Kirloskar Vasundhara (Institution won third prize)

#### **Institute won Third prize**