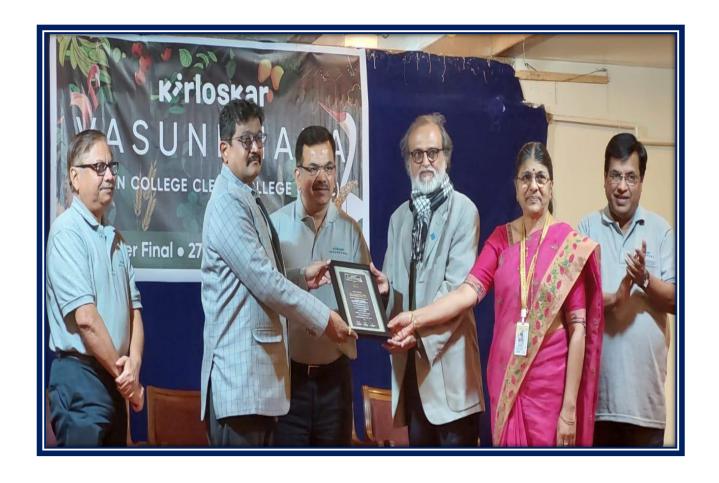

Participation in Green College
Clean College Trophy
Competition held by Kirloskar
Vasundhara (Institution won
third prize)

# Participation in Green College Clean College Trophy Competition held by Kirloskar Vasundhara (Institution won third prize)

### Photo of prize distribution ceremony

#### **Institute won Third prize**