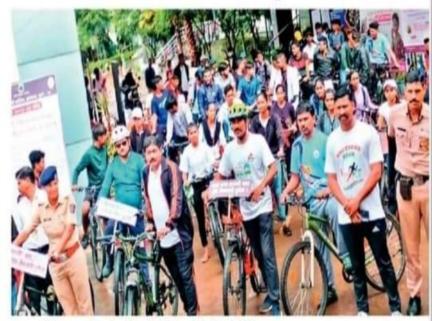

## Pune District Education Association's Annasaheb Magar Mahavidyalaya

**Hadapsar, Pune- 411028**Affiliated to Savitribai Phule Pune University, Pune

Self Study Report: 2024 (4th Cycle)

Cycle rally with environmental safe slogans 2022-2023

## Photos of Cycle rally (25/07/2023) at Magarpatta city Hadapsar

## Photos of Cycle rally (25/07/2023) at Magarpatta city

## Photos of Cycle rally (25/07/2023) at Magarpatta city Hadapsar

25/07/202

News article of cycle rally by the institute along with Hadapsar police with environmental safe slogans

#### दोनशे सायकलपटू रॅलीत सहभागी

पर्यावरण संवर्धन, प्रदूषण, वाहतुकीचे नियम पाळा, मुलगी वाचवा, व्यसनमुक्ती, प्लास्टिक वापर टाळण्याबाबत जनजागृती यासारखे विविध संदेश फलक सायकलला लावून विद्यार्थी सहभागी झाले. अण्णासाहेब मगर महाविद्यालय येथून सुरू झालेल्या या रॅलीमध्ये हडपसर पोलिसांसह महाविद्यालयातील सायकल प्रेमी असे सुमारे दोनशे सायकलपटू जनजागृती रॅलीत सहभागी झाले होते.