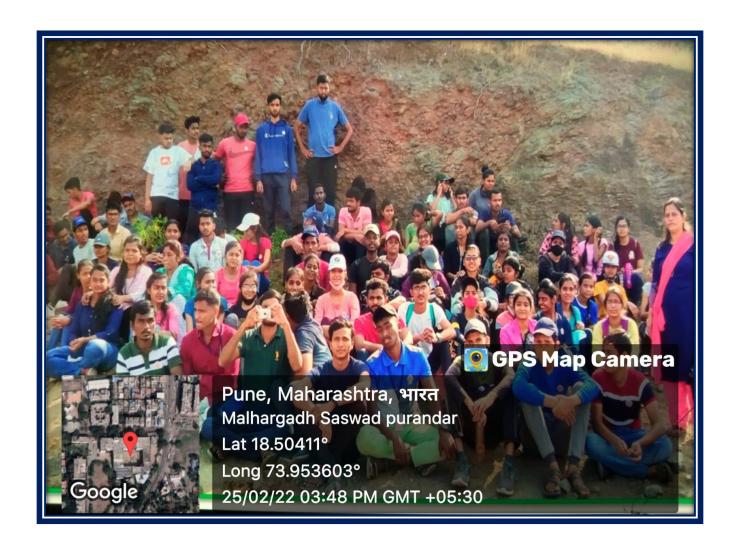

#### Pune District Education Association's Annasaheb Magar Mahavidyalaya Hadapsar, Pune- 411028

Affiliated to Savitribai Phule Pune University, Pune

Self Study Report: 2024 (4th Cycle)

Malhargad (Fort) Cleaning 2021-2022

# Malhargad (Fort) Cleaning: Photos 25/02/2022

### Malhargad (Fort) Cleaning: News article 25/02/2022

#### गड संवर्धन शिबिर

पुणे जिल्हा शिक्षण मंडळाच्या अण्णासाहेब मगर महाविद्यालयाच्या राष्ट्रीय सेवा योजना विभागाच्या वतीने मल्हारगड संवर्धनासाठी विशेष शिबिर घेण्यात आले. सुशांत मोकाशी यांनी मल्हारगडाची माहिती: तसेच 'सह्यादी प्रतिष्ठान'च्या कामाची माहिती दिली या वेळी विद्यार्थ्यांनी गडावरील दगड उचलून एका जागी ठेवले. या दगडांचा उपयोग तटबंदीसाठी केला जाणार आहे. या वेळी राष्ट्रीय सेवा योजना कार्यक्रम अधिकारी डॉ. सविता कुलकर्णी, प्रा. नितीन लगड. डॉ. वंदना सोनवले, प्रा. गौरव शेलार. नाना शिंदे आणि विद्यार्थी उपस्थित होते.