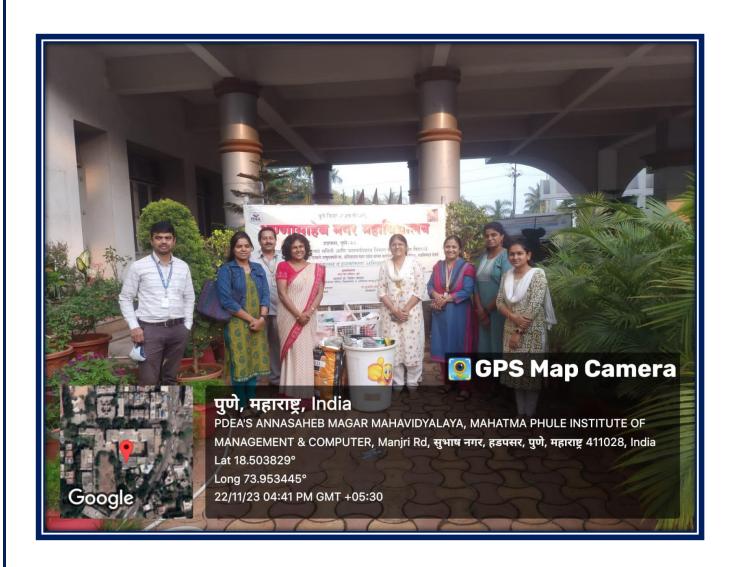

## Photos of tree plantation (22/07/2022) at Magarpatta city Hadapsar

Plastic waste collection from different areas: Notice

Plastic waste collection from different areas

2022-2023

### Plastic waste collected by students and staffs from their house on every 22<sup>nd</sup> of month.

### Plastic waste collected by students and staffs from their house on every $22^{nd}$ of month

Institute collects the plastic from campus and hand over to 'Sagar Mitra Trust' for recycling and disposal.