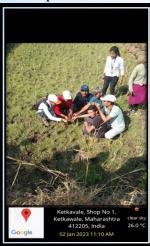

### अण्णासाहेब मगर महाविद्यालयाच्या राष्ट्रीय सेवा योजनेच्या विशेष शिबिरात गाव सर्वेक्षण

पुणे प्रतिनिधी

पुणे जिल्हा शिक्षण मंडळच्या अण्णासाहेब मगर महाविद्यालयाच्या राष्ट्रीय सेवा योजनेचे विशेष शिबीर केतकावळे, (ता. पुरंदर) येथे आयोजित करण्यात आले होते. या शिबिरांतर्गंत केतकावळे गावातील माती, पाणी, प्राणी, वनस्पती, शेतींच्या पद्धती, पर्यटन, भाषा, ऊर्जां वापराची माध्यमे, राजकीय इतिहास, आर्थिक सर्वेक्षण याविषयी सर्वेक्षण करण्यात आले.

रसायनशास्त्र, प्राणिशास्त्र, भौतिकशास्त्र, वनस्पतीशास्त्र, सृक्ष्मजीवशास्त्र, भूगोल, पर्यटन, मराठी, अर्थशास्त्र विभागातील संबंधित विषयाचे शिक्षक आणि विद्यार्थी यांनी सहकार्य केले. रसायनशास्त्र, सृक्ष्मजीवशास्त्र विषयाच्या विद्यार्थ्यांनी गावातील विहिरीचे, कॅनॉलचे पाणी, तसेच शेतातील मातीचे नमुने घेतले. या नमुन्यांचे विक्षेषण करून त्याचा अहवाल तथार करण्यात येणार आहे. भूगोल विभागाच्या विद्यार्थ्यांनी गावातील भौगोलिक परिस्थित्र, शेतामध्ये असणारी पिके, तेथे असणारा मातांचा प्रकार वाचा अध्यास केला. भौतिकशास्त्र विद्यार्थ्यांनी गावामध्ये वापरल्या जाणा-या उर्जास्त्रोतांचा अध्यास केला. प्राणिशास्त्र विभागाच्या विद्यार्थ्यांनी गावातील पक्षी, प्राणी, किटक आणि तेथील भौगोलिक परिस्थिती याचा अभ्यास केला.

वनस्पतीशास्त्र विभागाच्या विद्यार्थ्यांनी गावातील औषधी वनस्पती, तेथील शेती पथ्दती, पिकांचा प्रकार, जैविविविधता या विषयाचा अभ्यास केला. पर्यटन विषयाच्या विद्यार्थ्यांनी बालाजी या पर्यटनस्थळाचा तेथील परिस्थितीवर होणारा अभ्यास केला. अर्थशास्त्र विषयाच्या विद्यार्थ्यांनी गावातील शेतीक्षेत्रावर हवामान बदलाचा परिणाम अभ्यासला. मानसशास्त्र विषयाच्या विद्यार्थ्यांनी गावातील शाळेतील दहावीच्या विद्यार्थ्यांनी कलचाचणी घेतली.