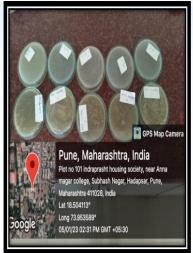

### Pune District Education Association's Annasaheb Magar Mahavidyalaya

Hadapsar, Pune- 411028
Affiliated to Savitribai Phule Pune University, Pune

Self Study Report: 2024 (4th Cycle)

Microbial analysis of water and soil from village Pimpri-Sandas - 2019-2020

## i. Physico-Chemical and Microbial analysis of soil and water sample from Pimpri-Sandas

#### **Soil sample collection**

### Water sample collection