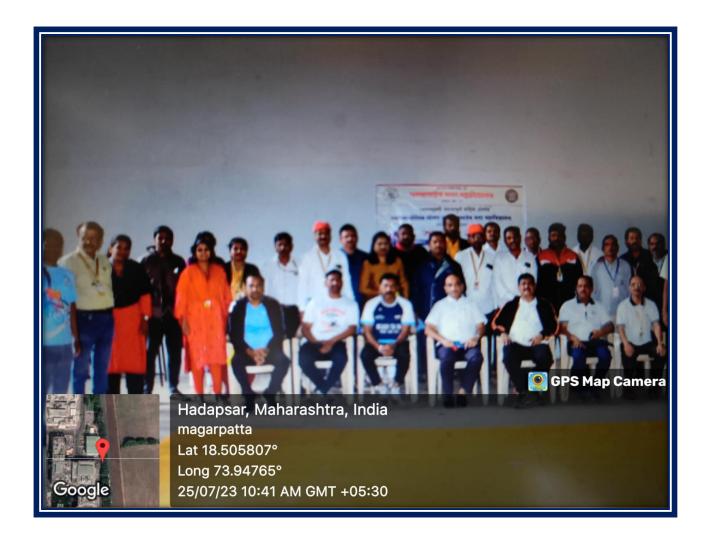

## Pune District Education Association's Annasaheb Magar Mahavidyalaya

**Hadapsar, Pune- 411028**Affiliated to Savitribai Phule Pune University, Pune

Self Study Report: 2024 (4th Cycle)

Cycle rally with environmental safe slogans 2022-2023

## Photos of Cycle rally (25/07/2023) at Magarpatta city Hadapsar

## Photos of Cycle rally (25/07/2023) at Magarpatta city

## Photos of Cycle rally (25/07/2023) at Magarpatta city Hadapsar

25/07/202

News article of cycle rally by the institute along with Hadapsar police with environmental safe slogans