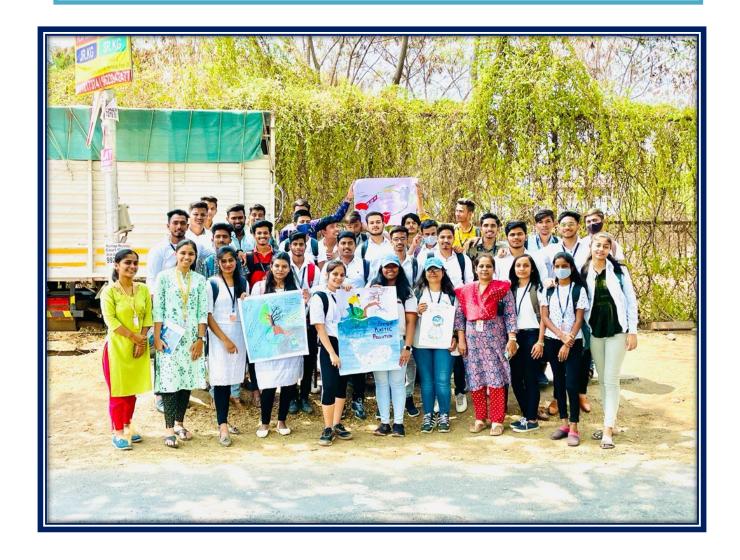

ion of Annasaheb Magar Vidyalay to this Sagarmitra Abhiyaan is a great encouragement to us as the team to save the environment has increased. We thank the Annasaheb Magar Mahavidyalay's Sagarmitra TEAM for this support and acknowledge that they have done a good and significant contribution to protect the environment of our precious earth. We hope that both our institutions continue to work together in this noble task into the future.

Sincerely.

Vinod Bodhankar

Joint-Director

TAA- Sagarmitra Abhiyaaan,

Pune-Jalgao-Shirpur-Satara-PimpriChinchwad

9850230064 parvatara@gmail.com

#### Tree plantation at VSI Manjari Hadapsar: Photos (10/03/2022)



### Tree plantation at VSI Manjari Hadapsar: Photos (10/03/2022)





## Photos of Awareness rally on "Reduced usage of plastic" (22/04/2022)



## Photos of Awareness rally on "Reduced usage of plastic" (22/04/2022)





### Pune District Education Association's Annasaheb Magar Mahavidyalaya







Self Study Report: 2024 (4th Cycle)

Microbial analysis of Soil and Water from Dive Village 2021-2022

### Water sample collection



### **Soil sample collection**



#### Microbial analysis





### **Conclusion:**

This study was aimed to find microbial isolates from various niches. Considering agricultural practices of the villagers, infectious agent was isolated to guide the farmers for the application of bio fungicides. Villagers can cultivate and sell spirogyra as singleness protein (SCP) and algal fertilizers.



#### Pune District Education Association's Annasaheb Magar Mahavidyalaya Hadapsar, Pune- 411028



Affiliated to Sa