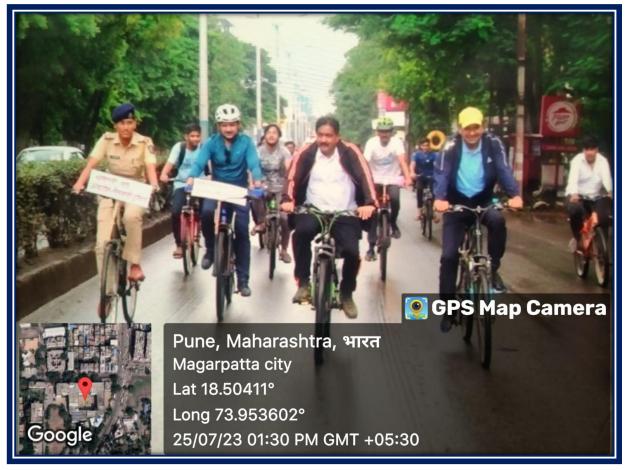

## Photos of Cycle rally (25/07/2023) at Magarpatta city Hadapsar

## Photos of Cycle rally (25/07/2023) at Magarpatta city

#### दोनशे सायकलपटू रॅलीत सहभागी

पर्यावरण संवर्धन, प्रदूषण, वाहतुकीचे नियम पाळा, मुलगी वाचवा, व्यसनमुक्ती, प्लास्टिक वापर टाळण्याबाबत जनजागृती यासारखे विविध संदेश फलक सायकलला लावून विद्यार्थी सहभागी झाले. अण्णासाहेब मगर महाविद्यालय येथून सुरू झालेल्या या रॅलीमध्ये हडपसर पोलिसांसह महाविद्यालयातील सायकल प्रेमी असे सुमारे दोनशे सायकलपटू जनजागृती रॅलीत सहभागी झाले होते.