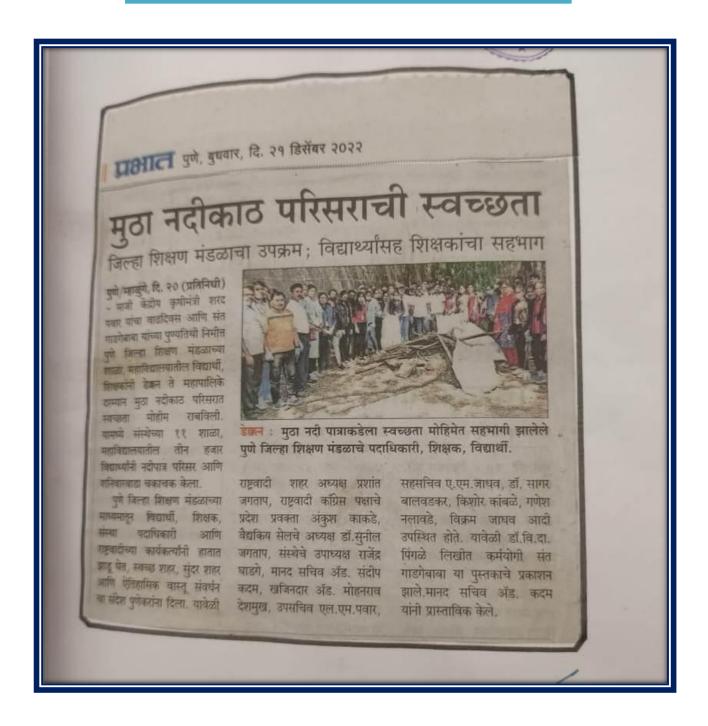

मराठी विभागाच्या वतीने गावतील बोली भाषा, बोलण्यात येणारे इतर शब्द, ओव्या, म्हणी, गाणी यांची माहिती घेण्यात आली. यासाठी प्रा. शितल जगताप, खेहल शिपलकर, प्रा. तन्वी खरे, प्रा. अंजली कामशेट्टी, डॉ. शुभांगी शिंदे, प्रा. उमिंला धनगर, प्रा. शितल गायकबाड, प्रा. शिल्पी दासगुप्ता, डॉ. अंज् मुंढे, प्रा. भावना जगताप, प्रा. शितल आर. गायकबाड, प्रा. प्रविण पीतदार, प्रा. प्रज्ञा खरात, प्रा. सींगता देवकर, डॉ. बंदना सोनवले यांनी विद्यार्थ्यांना मार्गदर्शन केले. Cleaning at Mula river bank,
Deccan Pune: 2022-2023

#### **Photos of Mula River site cleaning**

#### News article of river cleaning