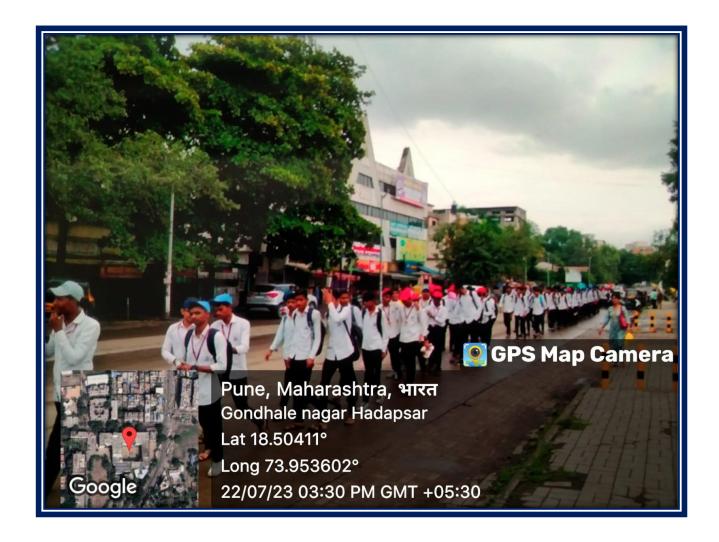

## Pune District Education Association's Annasaheb Magar Mahavidyalaya

**Hadapsar, Pune- 411028**Affiliated to Savitribai Phule Pune University, Pune

Self Study Report: 2024 (4th Cycle)

Cycle rally with environmental safe slogans 2022-2023

## Photos of Cycle rally (25/07/2023) at Magarpatta city Hadapsar

## Photos of Cycle rally (25/07/2023) at Magarpatta city

## Photos of Cycle rally (25/07/2023) at Magarpatta city Hadapsar

25/07/202

News article of cycle rally by the institute along with Hadapsar police with environmental safe slogans