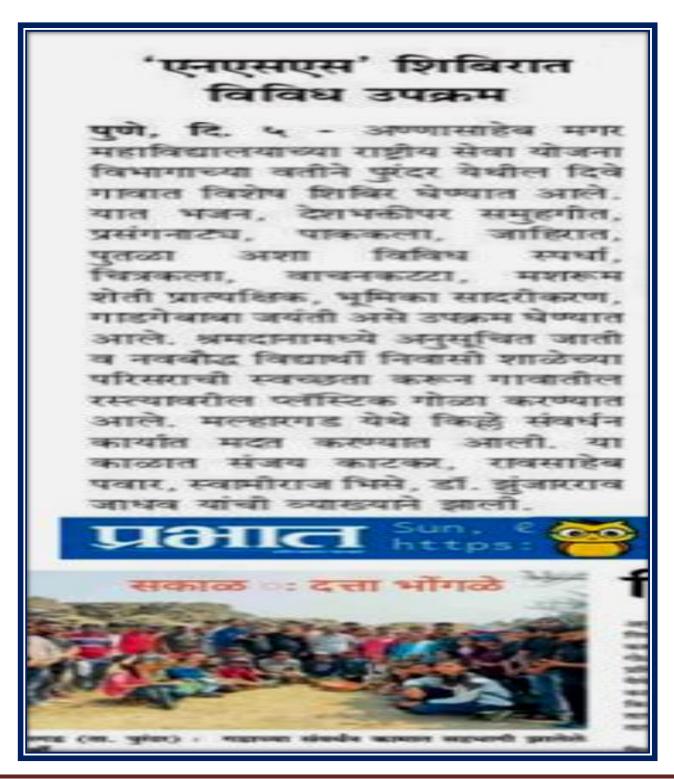

### Malhargad (Fort) Cleaning: News article 25/02/2022

#### गड संवर्धन शिबिर

पुणे जिल्हा शिक्षण मंडळाच्या अण्णासाहेब मगर महाविद्यालयाच्या राष्ट्रीय सेवा योजना विभागाच्या वतीने मल्हारगड संवर्धनासाठी विशेष शिबिर घेण्यात आले. सुशांत मोकाशी यांनी मल्हारगडाची माहिती: तसेच 'सह्यादी प्रतिष्ठान'च्या कामाची माहिती दिली या वेळी विद्यार्थ्यांनी गडावरील दगड उचलून एका जागी ठेवले. या दगडांचा उपयोग तटबंदीसाठी केला जाणार आहे. या वेळी राष्ट्रीय सेवा योजना कार्यक्रम अधिकारी डॉ. सविता कुलकर्णी, प्रा. नितीन लगड. डॉ. वंदना सोनवले, प्रा. गौरव शेलार. नाना शिंदे आणि विद्यार्थी उपस्थित होते.