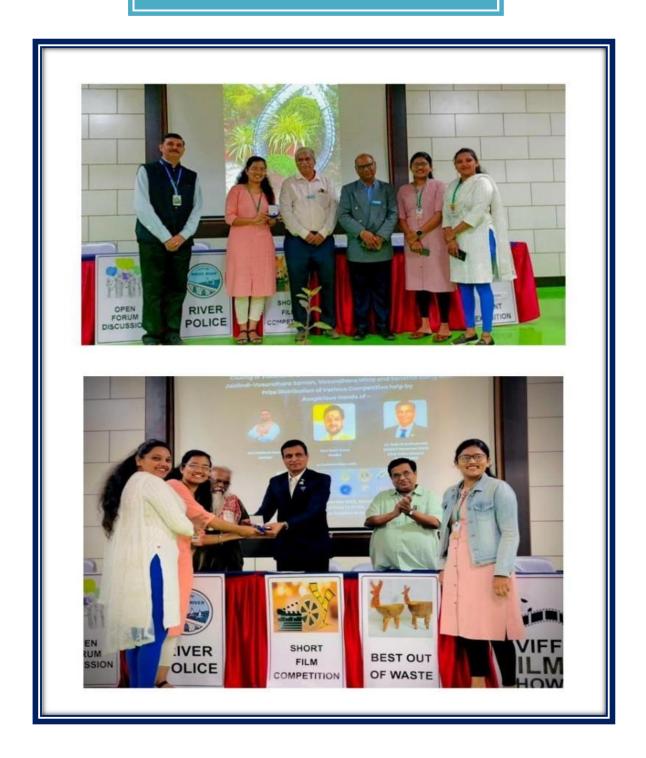

### Photo of prize distribution ceremony

## Photo of felicitation of vasundhara students by principal