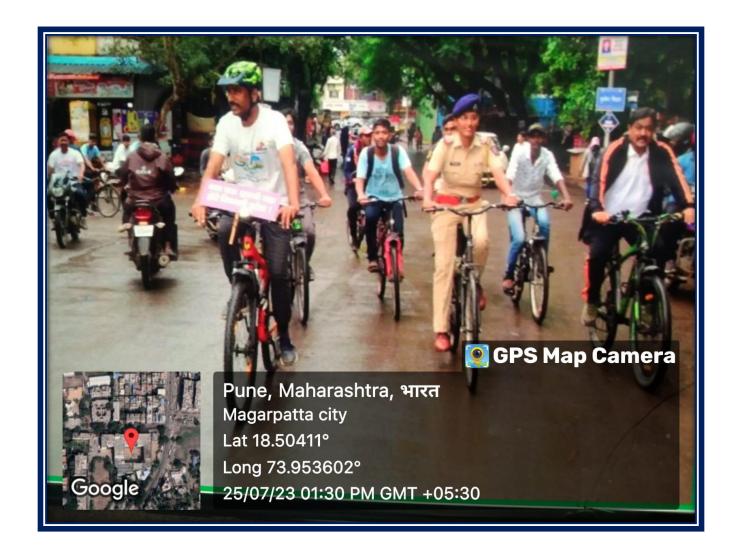

## Photos of Cycle rally (25/07/2023) at Magarpatta city

## Photos of Cycle rally (25/07/2023) at Magarpatta city Hadapsar

25/07/202

News article of cycle rally by the institute along with Hadapsar police with environmental safe slogans

#### दोनशे सायकलपटू रॅलीत सहभागी

पर्यावरण संवर्धन, प्रदूषण, वाहतुकीचे नियम पाळा, मुलगी वाचवा, व्यसनमुक्ती, प्लास्टिक वापर टाळण्याबाबत जनजागृती यासारखे विविध संदेश फलक सायकलला लावून विद्यार्थी सहभागी झाले. अण्णासाहेब मगर महाविद्यालय येथून सुरू झालेल्या या रॅलीमध्ये हडपसर पोलिसांसह महाविद्यालयातील सायकल प्रेमी असे सुमारे दोनशे सायकलपटू जनजागृती रॅलीत सहभागी झाले होते.