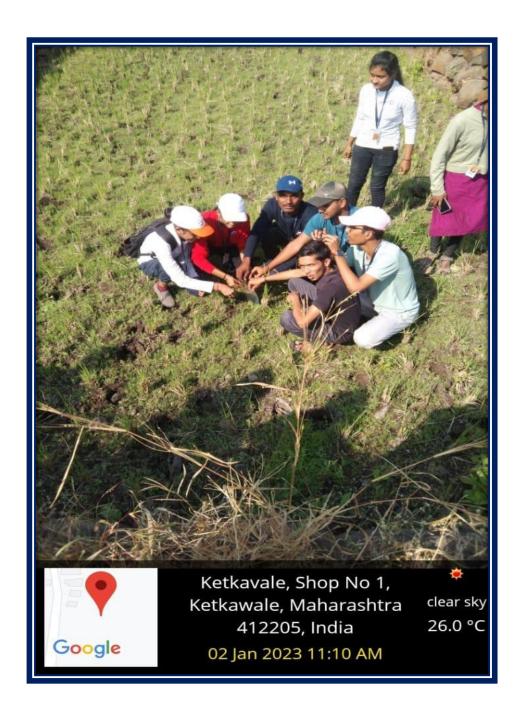

#### Pune District Education Association's Annasaheb Magar Mahavidyalaya Hadapsar, Pune- 411028

Affiliated to Savitribai Phule Pune University, Pune

Self Study Report: 2024 (4th Cycle)

Physico-Chemical and Microbial analysis of soil and water samples of Ketkawale village- 2022-2023

## iii. Physico-Chemical analysis of soil samples of Ketkawale village

#### Soil sample collection

## iii. Physico-Chemical analysis of soil samples of Ketkawale village

Water sample collection