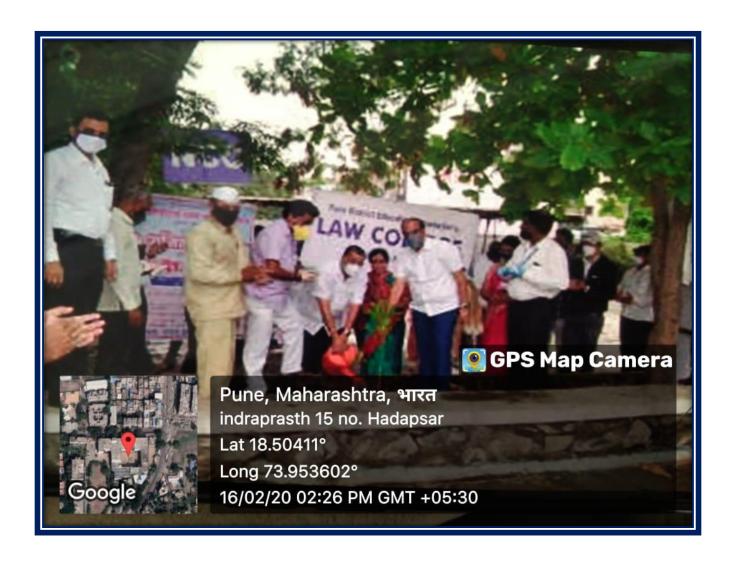

#### Hadapsar, Pune-411028

Affiliated to Savitribai Phule Pune University, Pune

Self Study Report: 2024 (4th Cycle)

Tree plantation at Indraprasth Society, Manjari
2020-2021

## Tree plantation at Indraprasth Society, Manjari: Photos