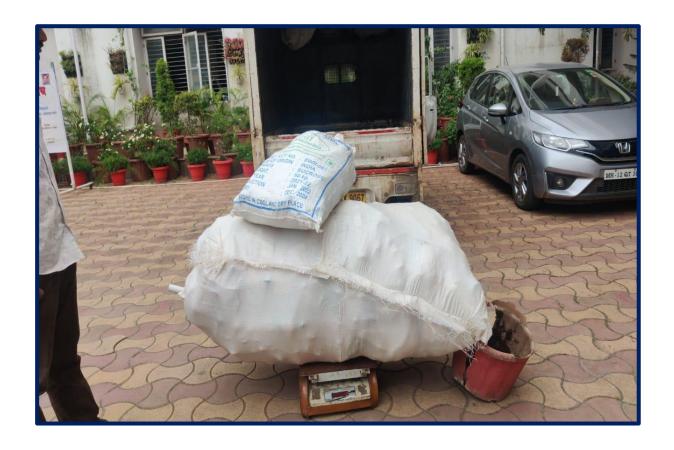

### Plastic waste collected by students and staffs from their house on every 22<sup>nd</sup> of month.

### Plastic waste collected by students and staffs from their house on every $22^{nd}$ of month

Institute collects the plastic from campus and hand over to 'Sagar Mitra Trust' for recycling and disposal.