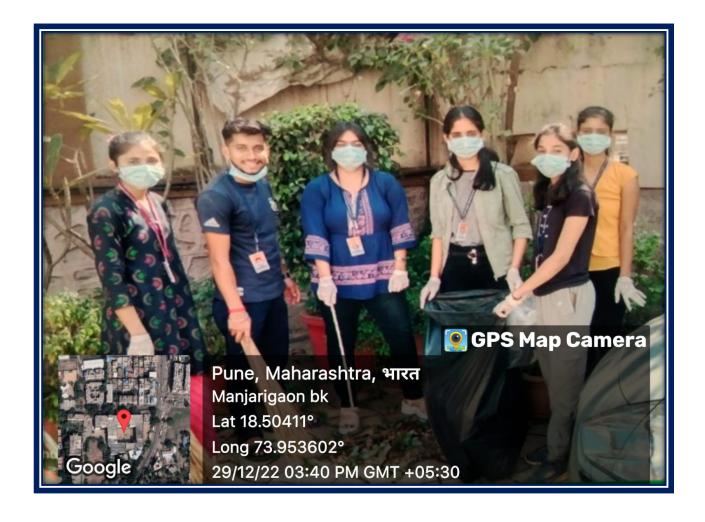

### Cleaning Activity at Manjari Budruk Village 2022-23

# Cleaning Activity at Manjari Budruk Village Notice (29/12/2022)

# Cleaning Activity at Manjari Budruk Village Photos (29/12/2022)