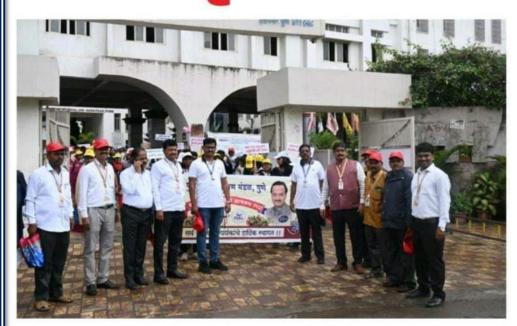

Participation in Green College
Clean College Trophy
Competition held by Kirloskar
Vasundhara (Institution won
third prize)

# Participation in Green College Clean College Trophy Competition held by Kirloskar Vasundhara (Institution won third prize)

#### **Institute won Third prize**