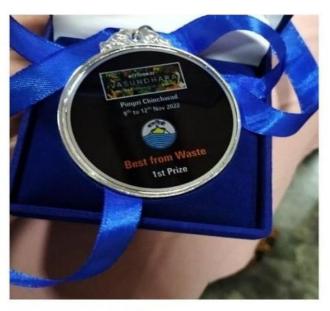

#### Department of Environmental Science

At Kirloskar Vasundhara International Film Festival held at Pimpri-Chinchwad on 12<sup>th</sup> November 2022, students from M.Sc Environmental Science Part II students achieved "First Prize" under the theme "Best from waste"