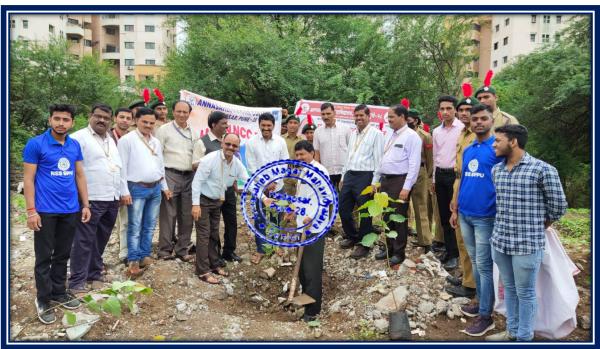

#### Pune District Education Association's Annasaheb Magar Mahavidyalaya Hadapsar, Pune- 411028

Affiliated to Savitribai Phule Pune University, Pune

Self Study Report: 2024 (4th Cycle)

Tree plantation at
Magarpatta city Hadapsar
2022-2023

## Photos of tree plantation (22/07/2022) at Magarpatta city Hadapsar

Plastic waste collection from different areas: Notice

Plastic waste collection from different areas

2022-2023