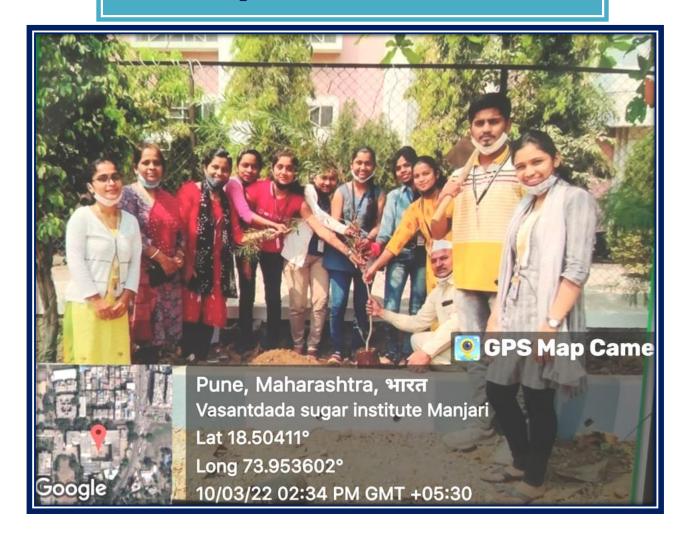

#### Tree plantation at VSI Manjari Hadapsar: Photos (10/03/2022)

### Tree plantation at VSI Manjari Hadapsar: Photos (10/03/2022)