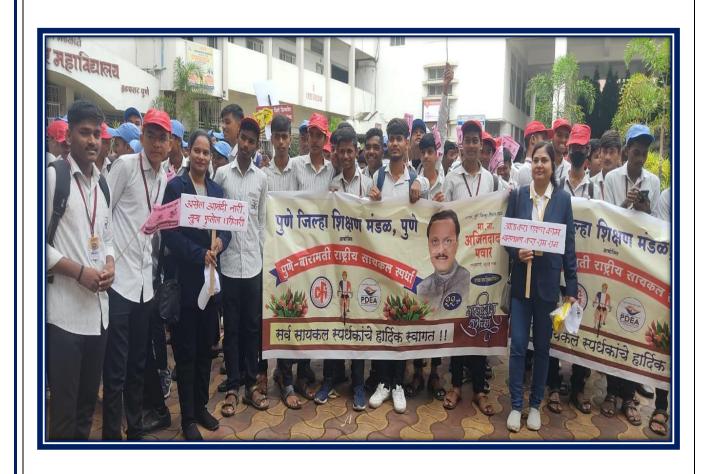

## Pune District Education Association's Annasaheb Magar Mahavidyalaya

**Hadapsar, Pune- 411028**Affiliated to Savitribai Phule Pune University, Pune

Self Study Report: 2024 (4th Cycle)

Cycle rally with environmental safe slogans 2022-2023

## Photos of Cycle rally (25/07/2023) at Magarpatta city Hadapsar

## Photos of Cycle rally (25/07/2023) at Magarpatta city

## Photos of Cycle rally (25/07/2023) at Magarpatta city Hadapsar

25/07/202

News article of cycle rally by the institute along with Hadapsar police with environmental safe slogans