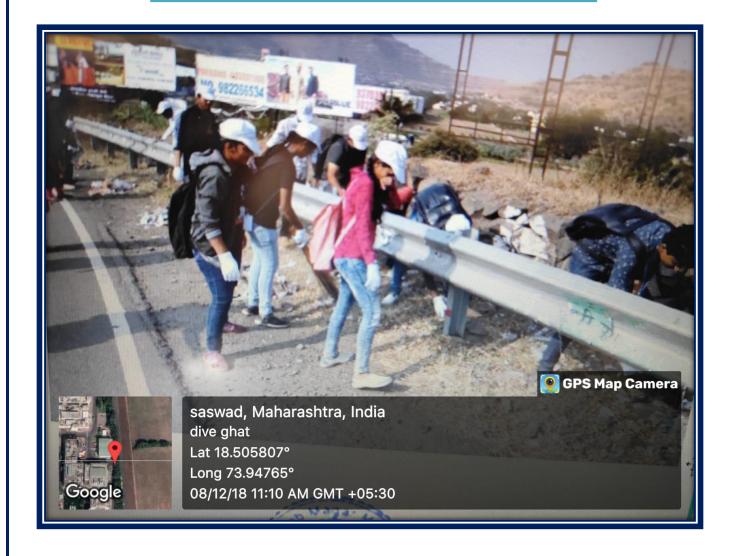

### Pune District Education Association's Annasaheb Magar Mahavidyalaya

Hadapsar, Pune- 411028
Affiliated to Savitribai Phule Pune University, Pune

Self Study Report: 2024 (4th Cycle)

Dive ghat cleaning drive 2018-2019

#### News article of Dive ghat cleaning (08/12/2018)

#### सकाळ

### विद्यार्थ्यांकडून दिवे घाटाची स्वच्छता

मांजरी, ता. १४: सासवड मार्गावरील दिवे घाटात टिकटिकाणी टाकलेल्या कचऱ्यामुळे घाटाचे विदुर्गीकरण झाले आहे. तेथील पर्यावरण व जैवविविधतेलाही त्यामुळे धोका पोचत आहे. ही बाब लक्षात घेऊन अण्णासाहेब मगर महाविद्यालय, सासवड येथील वाधिरे महाविद्यालय आणि महाराष्ट्र ॲकॅडमीच्या विद्यार्थ्यांनी घाट परिसराची स्वच्छता केली. घाटामध्ये घरगुती कचरा, पाण्याच्या बाटल्या, जुने कपडे, सडलेल्या भाज्या, हॉटेलचा कचरा, टाकाऊ पदार्थ, वैद्यकीय कचरा असा विविध प्रकारचा कचरा मोठ्या प्रमाणात होता. विद्यार्थ्यांनी आठ टन कचरा गोळा केला.

Pune, Pune-Today 15/12/2018 Page No. 7