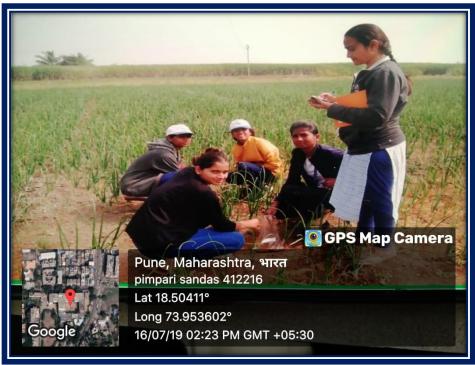

### Pune District Education Association's Annasaheb Magar Mahavidyalaya

Hadapsar, Pune- 411028
Affiliated to Savitribai Phule Pune University, Pune

Self Study Report: 2024 (4th Cycle)

Microbial analysis of water and soil from village Pimpri-Sandas - 2019-2020

## i. Physico-Chemical and Microbial analysis of soil and water sample from Pimpri-Sandas

### Water sample collection