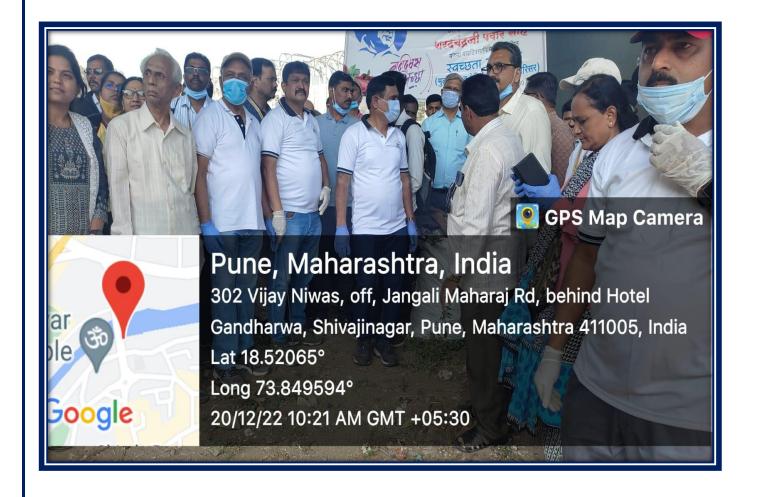

ोणारा अभ्यास केला. अर्थशास्त्र विषयाच्या विद्यार्थ्यांनी गावातील शेतीक्षेत्रावर हवामान बदलाचा परिणाम अभ्यासला. मानसशास्त्र विषयाच्या विद्यार्थ्यांनी गावातील शाळेतील दहावीच्या विद्यार्थ्यांनी कलचाचणी घेतली.

मराठी विभागाच्या वतीने गावतील बोली भाषा, बोलण्यात येणारे इतर शब्द, ओव्या, म्हणी, गाणी यांची माहिती घेण्यात आली. यासाठी प्रा. शितल जगताप, खेहल शिपलकर, प्रा. तन्वी खरे, प्रा. अंजली कामशेट्टी, डॉ. शुभांगी शिंदे, प्रा. उमिंला धनगर, प्रा. शितल गायकबाड, प्रा. शिल्पी दासगुप्ता, डॉ. अंज् मुंढे, प्रा. भावना जगताप, प्रा. शितल आर. गायकबाड, प्रा. प्रविण पीतदार, प्रा. प्रज्ञा खरात, प्रा. सींगता देवकर, डॉ. बंदना सोनवले यांनी विद्यार्थ्यांना मार्गदर्शन केले. Cleaning at Mula river bank,
Deccan Pune: 2022-2023

#### **Photos of Mula River site cleaning**



#### **Photos of Mula River site cleaning**



#### **Photos of Mula River site cleaning**



#### News article of river cleaning





#### Pune District Education Association's Annasaheb Magar Mahavidyalaya Hadapsar, Pune- 411028



Affiliated to Savitribai Phule Pune University, Pune

Self Study Report: 2024 (4th Cycle)

Tree plantation at
Magarpatta city Hadapsar
2022-2023

## Photos of tree plantation (22/07/2022) at Magarpatta city Hadapsar





Plastic waste collection from different areas: Notice

Plastic waste collection from different areas

2022-2023

### Plastic waste collected by students and staffs from their house on every 22<sup>nd</sup> of month.



### Plastic waste collected by students and staffs from their house on every $22^{nd}$ of month



Institute collects the plastic from campus and hand over to 'Sagar Mitra