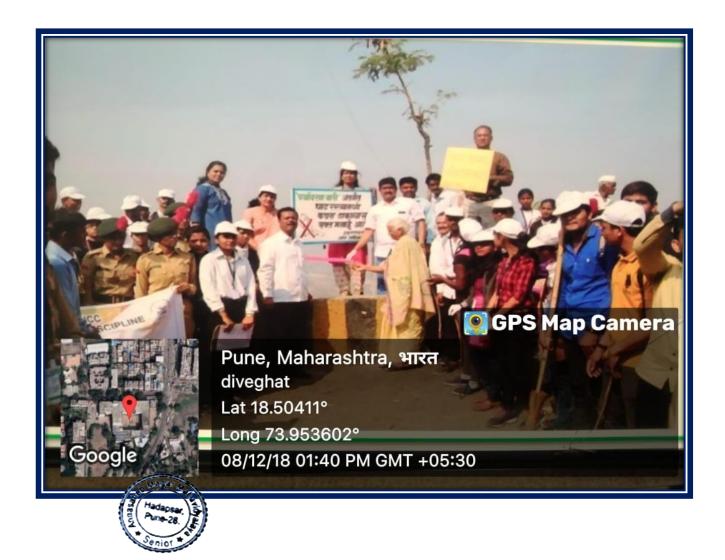

### Pune District Education Association's Annasaheb Magar Mahavidyalaya

Hadapsar, Pune- 411028
Affiliated to Savitribai Phule Pune University, Pune

Self Study Report: 2024 (4th Cycle)

Dive ghat cleaning drive 2018-2019

#### News article of Dive ghat cleaning (08/12/2018)