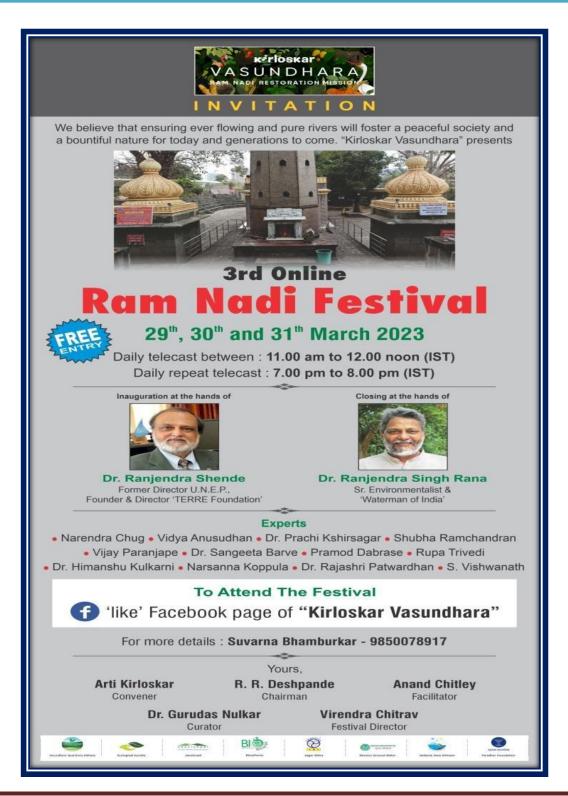

Participation in Green College
Clean College Trophy
Competition held by Kirloskar
Vasundhara (Institution won
third prize)

# Participation in Green College Clean College Trophy Competition held by Kirloskar Vasundhara (Institution won third prize)