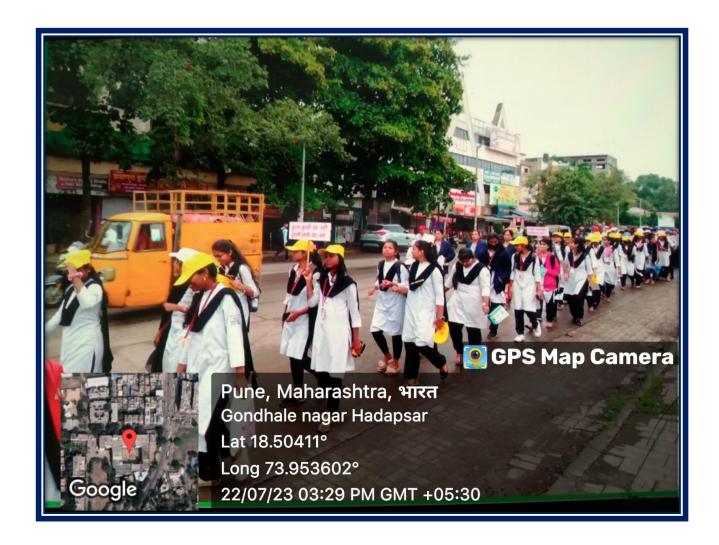

### Pune District Education Association's Annasaheb Magar Mahavidyalaya

Hadapsar, Pune-411028

Affiliated to Savitribai Phule Pune University, Pune

Self Study Report: 2024 (4th Cycle)

Hiking (Padh yatra) with environmental safe slogans 2022-2023

### ii. Hiking (Padh yatra) with environmental safe slogans Gondhale Nagar Hadapsar: Photos

#### Hiking (Padh yatra) with environmental safe slogans

**Gondhale Nagar Hadapsar: News article** 