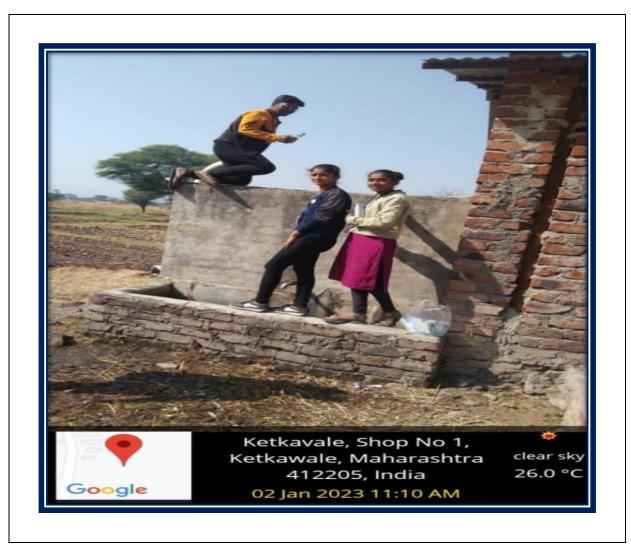

#### Pune District Education Association's Annasaheb Magar Mahavidyalaya Hadapsar, Pune- 411028

Affiliated to Savitribai Phule Pune University, Pune

Self Study Report: 2024 (4th Cycle)

Physico-Chemical and Microbial analysis of soil and water samples of Ketkawale village- 2022-2023

#### Soil sample collection

## iii. Physico-Chemical analysis of soil samples of Ketkawale village

Water sample collection