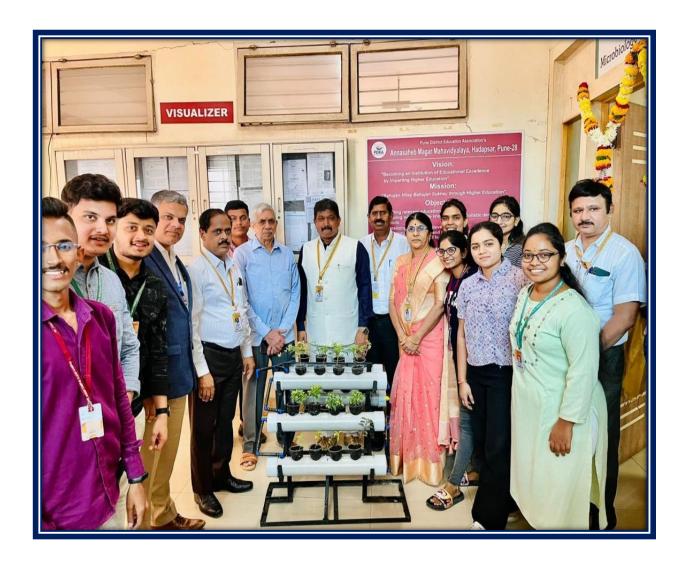

Participation in Green College
Clean College Trophy
Competition held by Kirloskar
Vasundhara (Institution won
third prize)

# Participation in Green College Clean College Trophy Competition held by Kirloskar Vasundhara (Institution won third prize)

## Photo of felicitation of vasundhara students by principal