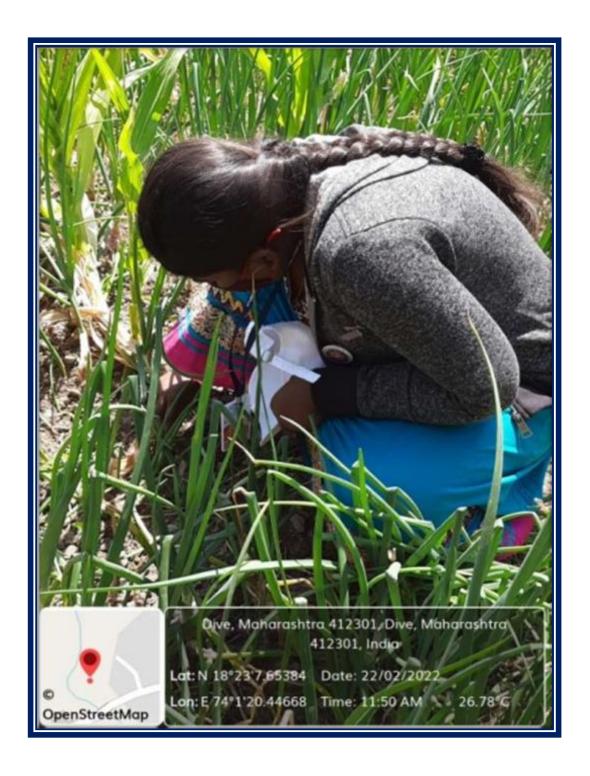

### Pune District Education Association's Annasaheb Magar Mahavidyalaya

Self Study Report: 2024 (4th Cycle)

Microbial analysis of Soil and Water from Dive Village 2021-2022

### Water sample collection

### **Soil sample collection**

#### Microbial analysis

### **Conclusion:**

This study was aimed to find microbial isolates from various niches. Considering agricultural practices of the villagers, infectious agent was isolated to guide the farmers for the application of bio fungicides. Villagers can cultivate and sell spirogyra as singleness protein (SCP) and algal fertilizers.