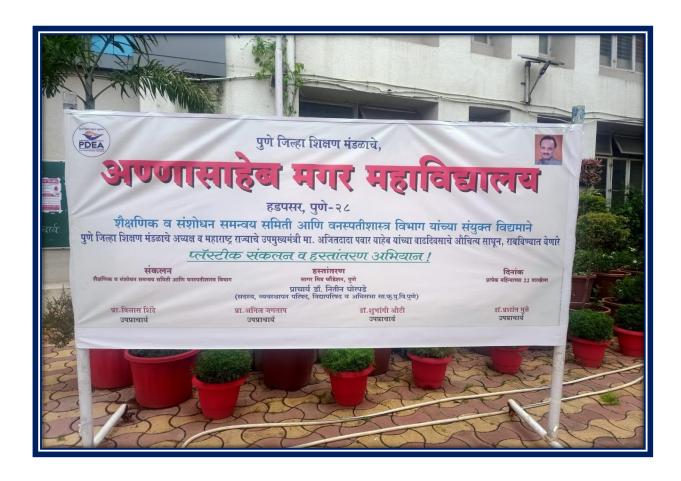

## Photos of tree plantation (22/07/2022) at Magarpatta city Hadapsar

Plastic waste collection from different areas: Notice

Plastic waste collection from different areas

2022-2023

### Plastic waste collected by students and staffs from their house on every 22<sup>nd</sup> of month.

### Plastic waste collected by students and staffs from their house on every $22^{nd}$ of month

Institute collects the plastic from campus and hand over to 'Sagar Mitra Trust' for recycling and disposal.