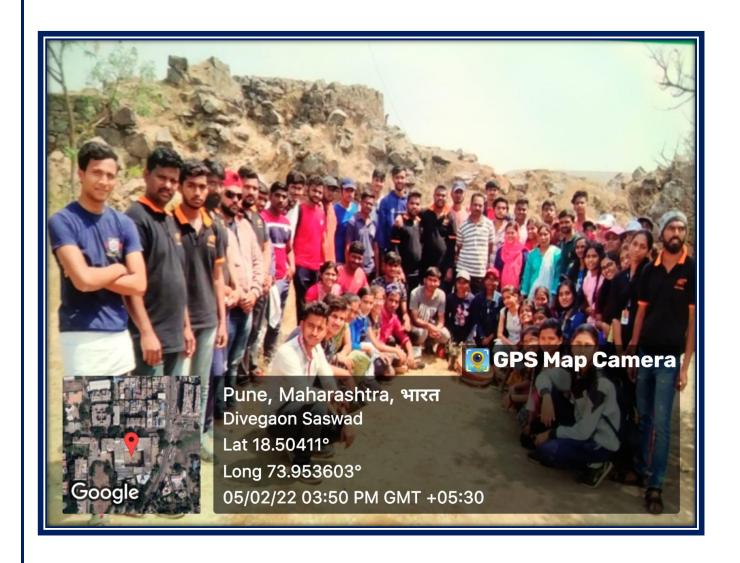

### Pune District Education Association's Annasaheb Magar Mahavidyalaya

Self Study Report: 2024 (4th Cycle)

Divegaon (Dive Village) Cleaning: 2021-2022

# Divegaon Cleaning: Photos 05/02/2022

# Divegaon Cleaning: Report 05/02/2022

#### राष्ट्रीय सेवा योजना विशेष शिबीर

पुणे जिल्हा शिक्षण मंडळाच्या अण्णासाहेब मगर महाविद्यालयाचे राष्ट्रीय सेवा योजना विशेष शिबीर मु. पो. दिवे ता. पुरंदर जि. पुणे या ठिकाणी आयोजित करण्यात आले होते. या शिबीराचा उद्घाटन समारंभ दिवे गावात संपन्न झाला. या उद्घाटन प्रसंगी ज्येष्ठ नेते श्री. बाबाराजे जाधवराव, गावचे सरपंच श्री. अमित झेंडे, उपसरपंच सौ. श्रध्दा पोमण, माजी जि. प. सदस्य संगिताताई काळे, महाविद्यालयाचे प्राचार्य डॉ. पंडित शेळके, उपप्राचार्य डॉ. प्रशांत मुळे, प्रा. अनिल जगताप, रा.से.यो जिल्हा समन्वयक डॉ. सविता कुलकर्णी, कार्यक्रम अधिकारी डॉ. किरण रणदिवे, प्रा. नितीन लगड, डॉ. वंदना सोनवले, प्रा. गौरव शेलार उपस्थित होते. शिबीराचे उद्घाटन श्रमदानाच्या साहित्याच्या पुजेने झाली. उपस्थित पाहुण्यांच्या हस्ते शिबीराचे उद्घाटन करण्यात आले. डॉ. सविता कुलकर्णी कार्यक्रमाचे प्रास्ताविक करताना दिवे गाव अतिशय समृध्द असून या शिबीरासाठी गावचे सहकार्य असल्याचे त्यांनी नमूद केले. या शिबीराअंतर्गत गावातील पाणी, प्राणी, वनस्पती, आर्थिक व सामाजिक परिस्थिती, भाषा, राजकीय इतिहास याचा अभ्यास करण्यात असल्याचे त्यांनी यावेळी सांगितले. गावातील लोकांचा संपर्क वाढावा यासाठी विविध उपक्रमाचे आयोजन करण्यात येणार असल्याचे त्यांनी सांगितले.