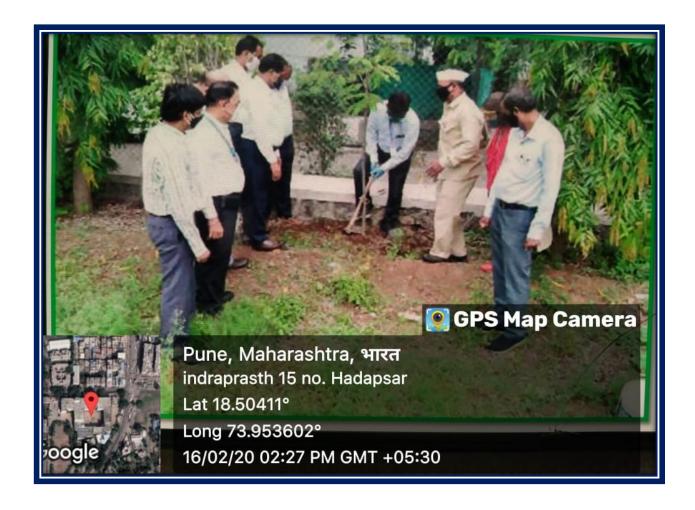

#### Hadapsar, Pune-411028

Affiliated to Savitribai Phule Pune University, Pune

Self Study Report: 2024 (4th Cycle)

Tree plantation at Indraprasth Society, Manjari
2020-2021

## Tree plantation at Indraprasth Society, Manjari: Photos