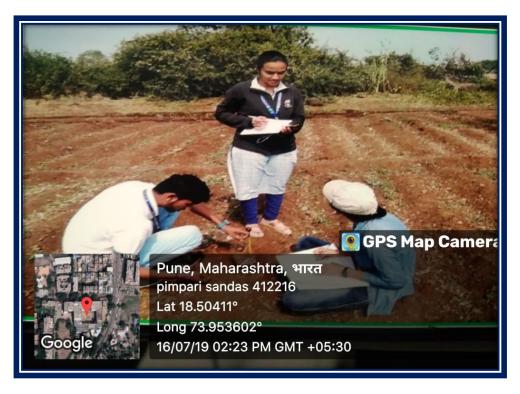

### Pune District Education Association's Annasaheb Magar Mahavidyalaya

Hadapsar, Pune- 411028
Affiliated to Savitribai Phule Pune University, Pune

Self Study Report: 2024 (4th Cycle)

Microbial analysis of water and soil from village Pimpri-Sandas - 2019-2020

## i. Physico-Chemical and Microbial analysis of soil and water sample from Pimpri-Sandas

#### **Soil sample collection**