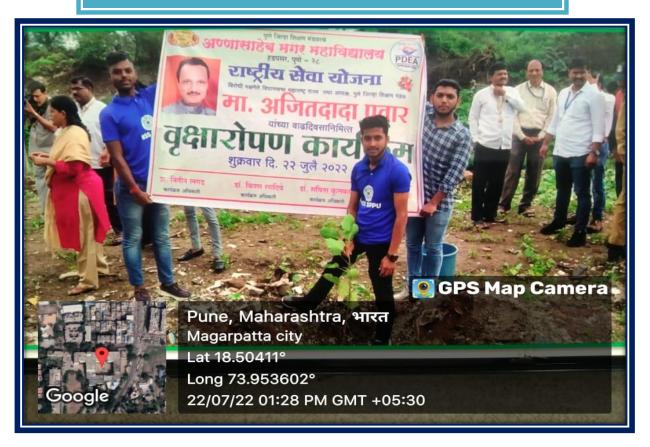

#### Pune District Education Association's Annasaheb Magar Mahavidyalaya Hadapsar, Pune- 411028

Affiliated to Savitribai Phule Pune University, Pune

Self Study Report: 2024 (4th Cycle)

Tree plantation at
Magarpatta city Hadapsar
2022-2023

## Photos of tree plantation (22/07/2022) at Magarpatta city Hadapsar

Plastic waste collection from different areas: Notice

Plastic waste collection from different areas

2022-2023