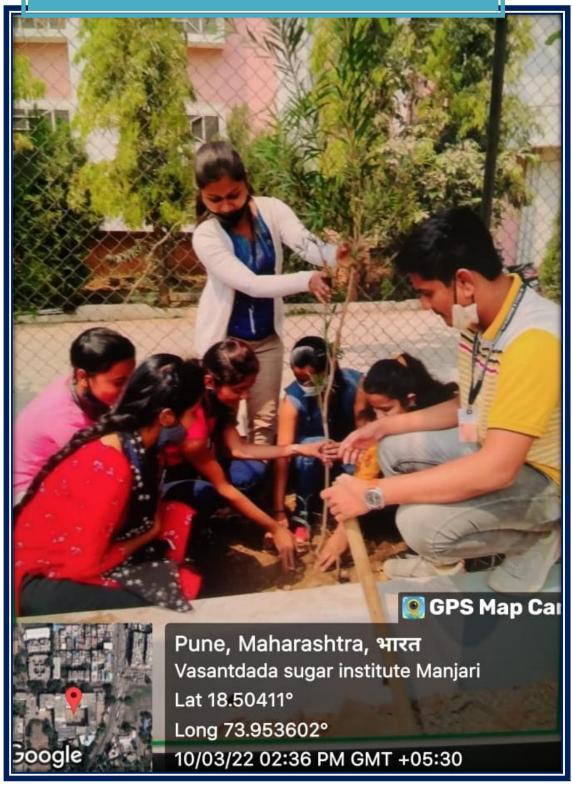

#### Tree plantation at VSI Manjari Hadapsar: Photos (10/03/2022)

### Tree plantation at VSI Manjari Hadapsar: Photos (10/03/2022)