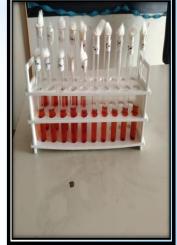

## Microbial analysis of soil and water samples of Ketkawale village

### Microbiology Department

#### **\*** Objectives:

- 1. To check microbial diversity in soil.
- 2. To check Potability of drinking water.

- 1. Microbial analysis of different 5 soil samples of different crop land by standard plate count method (SPC) was done which shows presence of microbial diversity. Morphological analysis of microorganisms shows that there were no bacterial pathogens but some fungal pathogens like *Aspergillus spp*. was present. These observations laid to health of soil samples in village is good in terms microbial diversity but some kind of fungicides has to be used to kill fungal pathogens.
- 2. Potability testing of 2 drinking water sample was done by using MPN method. Results of MPN were negative means drinking water samples were potable. No coliforms (Pathogens) were found in any water samples.