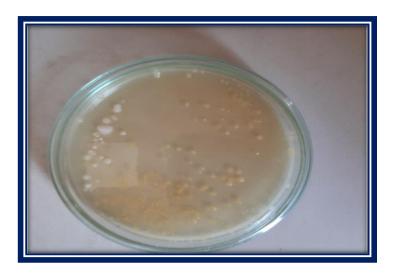

### Pune District Education Association's Annasaheb Magar Mahavidyalaya

Self Study Report: 2024 (4th Cycle)

Microbial analysis of Soil and Water from Dive Village 2021-2022

#### Microbial analysis

### **Conclusion:**

This study was aimed to find microbial isolates from various niches. Considering agricultural practices of the villagers, infectious agent was isolated to guide the farmers for the application of bio fungicides. Villagers can cultivate and sell spirogyra as singleness protein (SCP) and algal fertilizers.