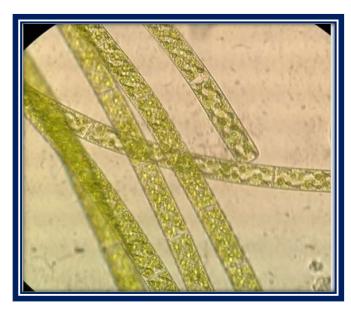

### Pune District Education Association's Annasaheb Magar Mahavidyalaya

Self Study Report: 2024 (4th Cycle)

Microbial analysis of Soil and Water from Dive Village 2021-2022

#### Microbial analysis

### **Conclusion:**

This study was aimed to find microbial isolates from various niches. Considering agricultural practices of the villagers, infectious agent was isolated to guide the farmers for the application of bio fungicides. Villagers can cultivate and sell spirogyra as singleness protein (SCP) and algal fertilizers.