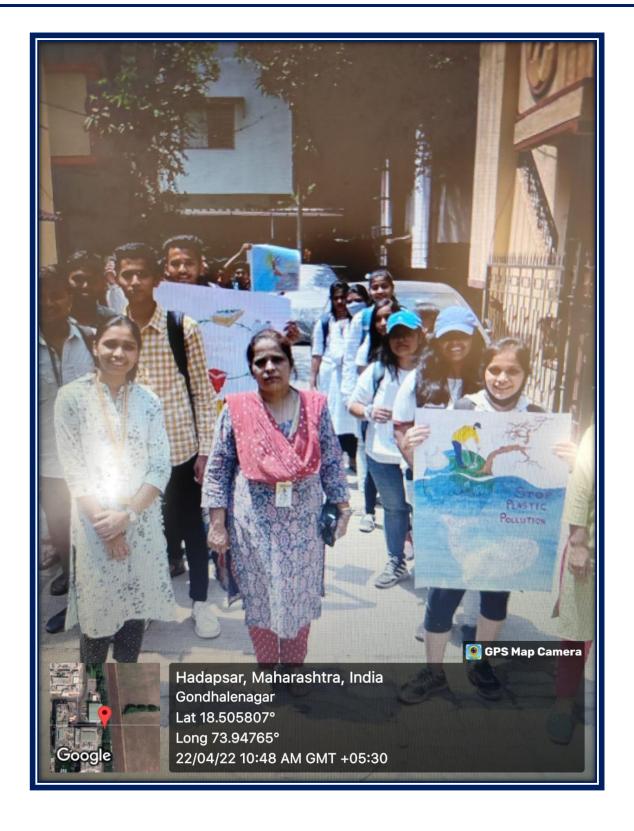

(for recollecting and recycling waste plastics) from 2011 to now. The addition of Annasaheb Magar Vidyalay to this Sagarmitra Abhiyaan is a great encouragement to us as the team to save the environment has increased. We thank the Annasaheb Magar Mahavidyalay's Sagarmitra TEAM for this support and acknowledge that they have done a good and significant contribution to protect the environment of our precious earth. We hope that both our institutions continue to work together in this noble task into the future.

Sincerely.

Vinod Bodhankar

Joint-Director

TAA- Sagarmitra Abhiyaaan,

Pune-Jalgao-Shirpur-Satara-PimpriChinchwad

9850230064 parvatara@gmail.com

#### Tree plantation at VSI Manjari Hadapsar: Photos (10/03/2022)



### Tree plantation at VSI Manjari Hadapsar: Photos (10/03/2022)





## Photos of Awareness rally on "Reduced usage of plastic" (22/04/2022)



## Photos of Awareness rally on "Reduced usage of plastic" (22/04/2022)





### Pune District Education Association's Annasaheb Magar Mahavidyalaya







Self Study Report: 2024 (4th Cycle)

Microbial analysis of Soil and Water from Dive Village 2021-2022

### Water sample collection



### **Soil sample collection**



#### Microbial analysis





### **Conclusion:**

This study was aimed to find microbial isolates from various niches. Considering agricultural practices of the villagers, infectious agent was isolated to guide the farmers for the application of bio fungicides. Villagers can cultivate and sell spirogyra as singleness protein (SCP) and algal fertilizers.



#### Pune District Education Association