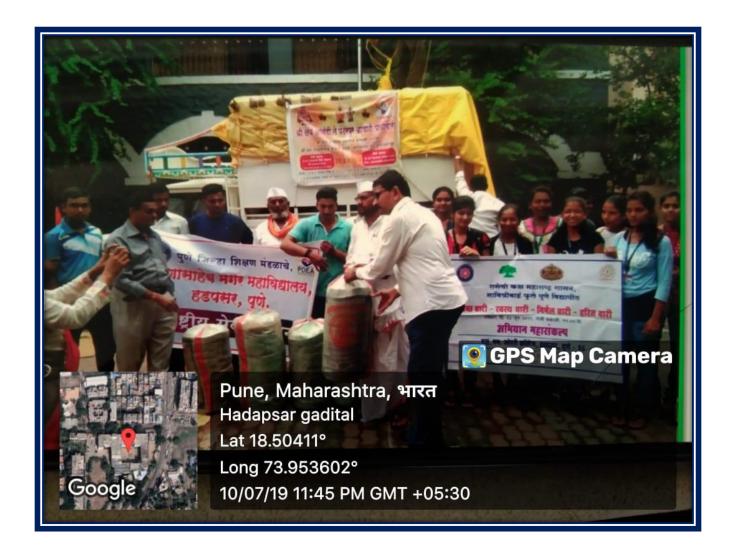

### Pune District Education Association's Annasaheb Magar Mahavidyalaya

Hadapsar, Pune-411028

Affiliated to Savitribai Phule Pune University, Pune

Self Study Report: 2024 (4th Cycle)

Palakhi Marg (Road) Cleaning Activity at Hadapsar Gadital 2018-2019

# Palakhi Marg (Road) Cleaning Activity Photos